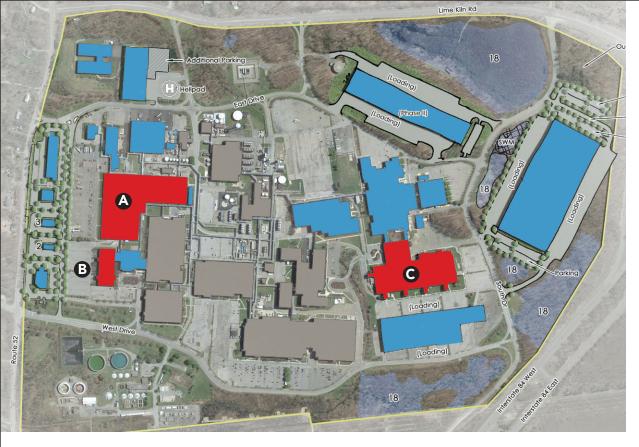

**2 LOADING DOCKS** 

BUILDING 210
WILL DIVIDE

FOR FURTHER INFORMATION,
PLEASE CONTACT
Site Office 845.765.2110
200 North Drive | East Fishkill, NY 12533
iPark84.com | GPS 2070 Rt 52 |

Existing WAREHOUSE/ FLEX SPACES **AVAILABLE** 