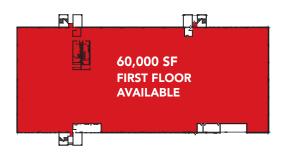

**2 LOADING DOCKS** 

BUILDING 210
WILL DIVIDE

FOR FURTHER INFORMATION,
PLEASE CONTACT
Site Office 845.765.2110
200 North Drive | East Fishkill, NY 12533
iPark84.com | GPS 2070 Rt 52 |

Existing WAREHOUSE/ FLEX SPACES **AVAILABLE** 