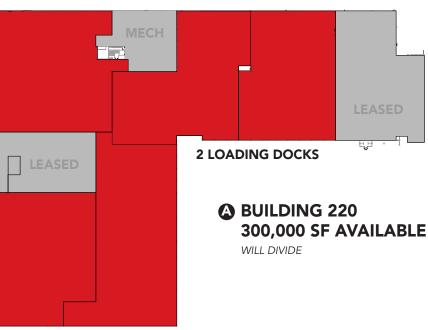

**2 LOADING DOCKS** 

BUILDING 210
WILL DIVIDE

FOR FURTHER INFORMATION,
PLEASE CONTACT
Site Office 845.765.2110
200 North Drive | East Fishkill, NY 12533
iPark84.com | GPS 2070 Rt 52 |

Existing WAREHOUSE/ FLEX SPACES **AVAILABLE** 