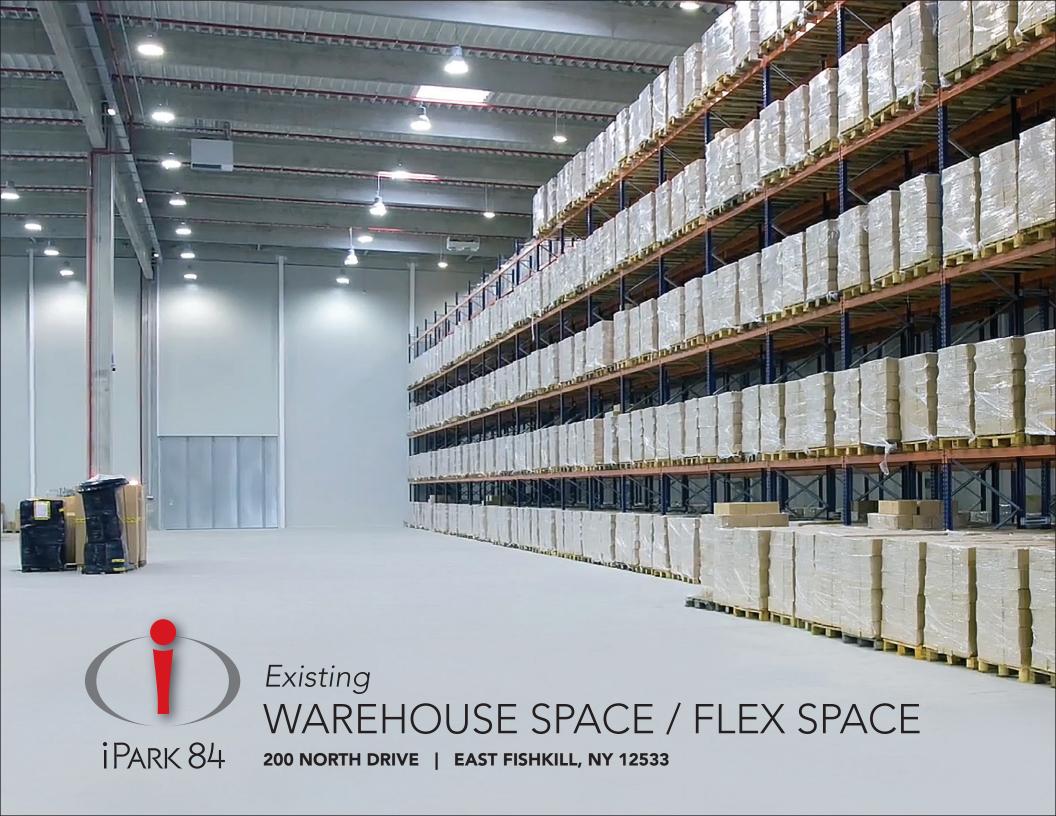

## Existing WAREHOUSE SPACE/ FLEX SPACE

BUILDINGS 210, 220 & 700 I-84 EXIT 50 | EAST FISHKILL, NY 12533