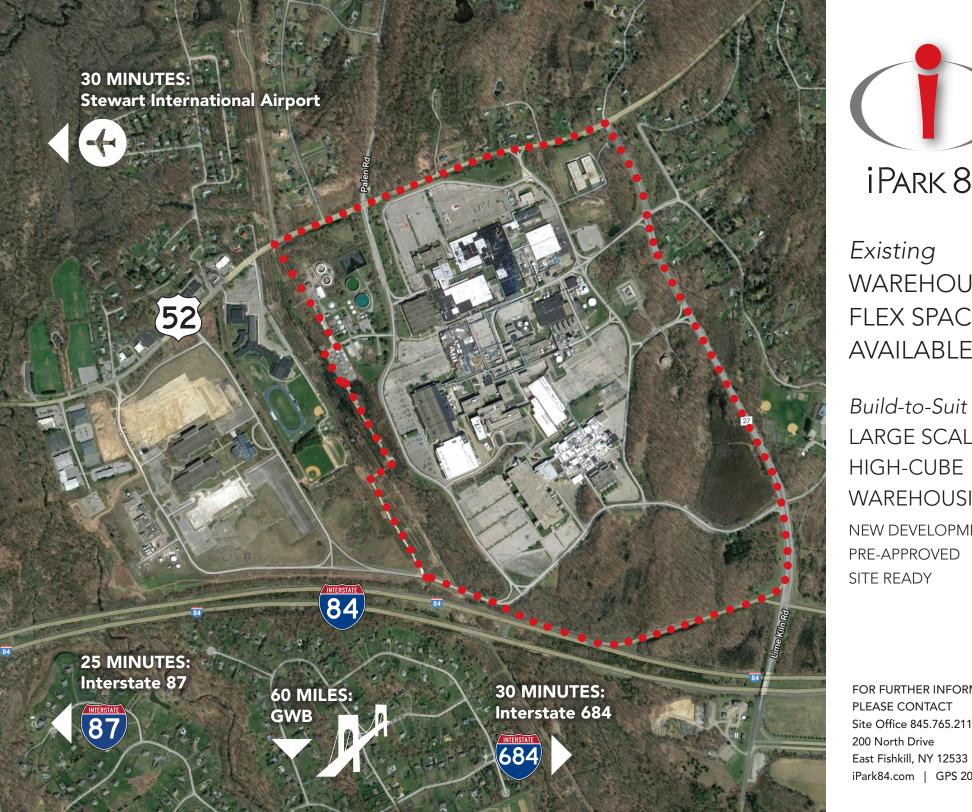

**2 LOADING DOCKS** 

BUILDING 210
WILL DIVIDE

FOR FURTHER INFORMATION,
PLEASE CONTACT
Site Office 845.765.2110
200 North Drive | East Fishkill, NY 12533
iPark84.com | GPS 2070 Rt 52 |

Existing WAREHOUSE/ FLEX SPACES **AVAILABLE** 

LARGE SCALE HIGH-CUBE WAREHOUSING **NEW DEVELOPMENT** PRE-APPROVED SITE READY

FOR FURTHER INFORMATION, PLEASE CONTACT Site Office 845.765.2110 200 North Drive East Fishkill, NY 12533 iPark84.com | GPS 2070 Rt 52